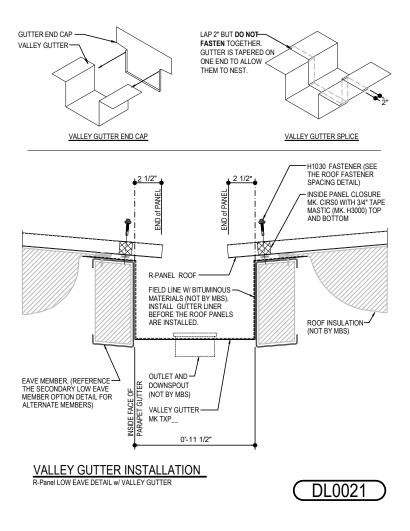

# VALLEY GUTTER

**R-PANEL ROOF** 

## VALLEY GUTTER INSTALLATION

RUBBER LINER FOR VALLEY GUTTERS IS NOT SUPPLIED BY MBS. INSTALL BEFORE THE ROOF PANELS AND BACKER PANELS ARE INSTALLED.